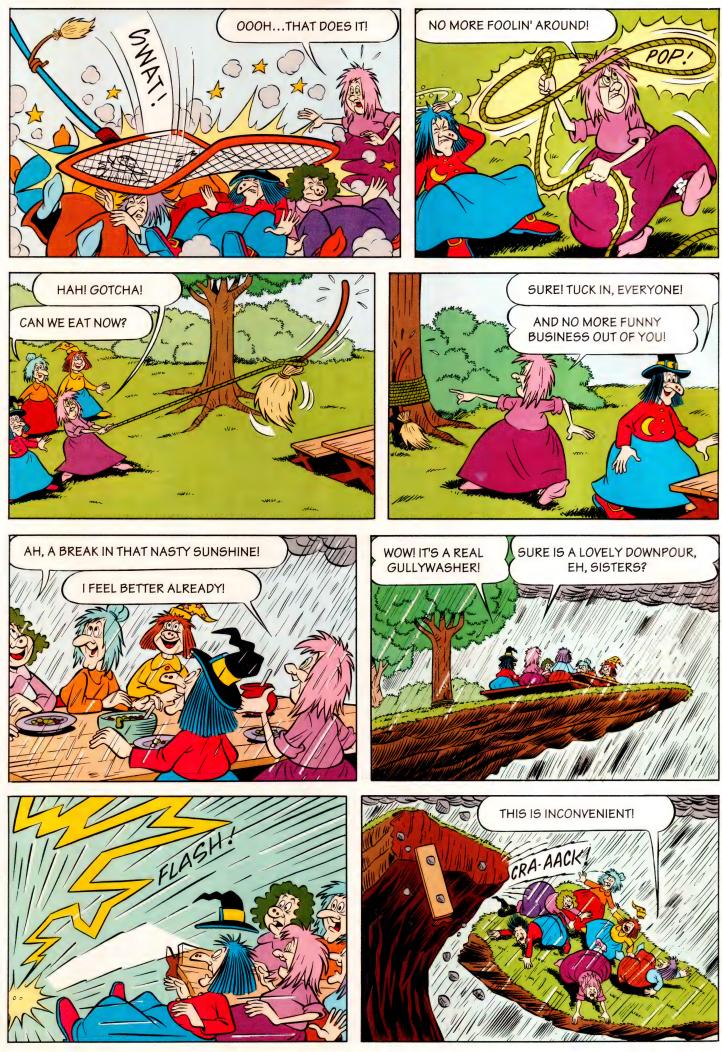

### Hi, everyone!

I hope you're ready for more action-packed adventures, 'cos this week's issue is full of them! Uncle Scrooge and the boys find out the mystery behind Saltimboca in part 2 of "Doom in the Dome". Plus, something

strange is going on in Duckburg which can only mean one thing - Mickey and Goofy to the rescue! Wish us luck!

From the clues below, see if you can figure out who plays each instrument.

**VHO** 